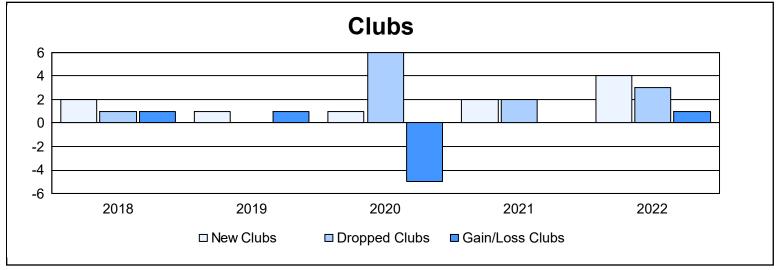

District 20 K1 As of June 2022 Cumulative

| Year      | New<br>Clubs | Dropped<br>Clubs | Gain/<br>Loss<br>Clubs | New<br>Members | Charter<br>Members | Reinstate<br>Members | Transfer<br>Members | Total<br>Member<br>Added | Total<br>Members<br>Dropped | Gain/<br>Loss<br>Members |
|-----------|--------------|------------------|------------------------|----------------|--------------------|----------------------|---------------------|--------------------------|-----------------------------|--------------------------|
| 2017-2018 | 2            | 1                | 1                      | 207            | 43                 | 11                   | 6                   | 267                      | 333                         | -66                      |
| 2018-2019 | 1            | 0                | 1                      | 223            | 30                 | 6                    | 11                  | 270                      | 270                         | 0                        |
| 2019-2020 | 1            | 6                | -5                     | 155            | 31                 | 7                    | 45                  | 238                      | 353                         | -115                     |
| 2020-2021 | 2            | 2                | 0                      | 195            | 63                 | 23                   | 5                   | 286                      | 296                         | -10                      |
| 2021-2022 | 4            | 3                | 1                      | 195            | 122                | 10                   | 7                   | 334                      | 262                         | 72                       |
| Average   | 2            | 2                | 0                      | 195            | 58                 | 11                   | 15                  | 279                      | 303                         | -24                      |